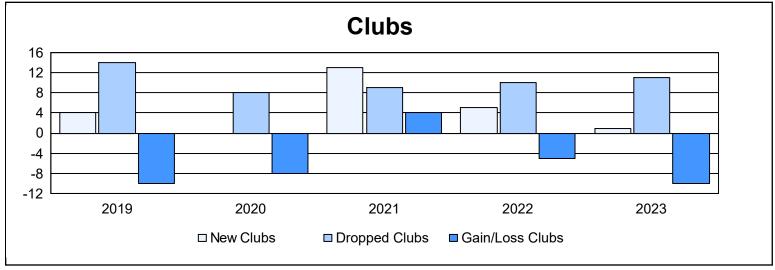

| Year      | New<br>Clubs | Dropped<br>Clubs | Gain/<br>Loss<br>Clubs | New<br>Members | Charter<br>Members | Reinstate<br>Members | Transfer<br>Members | Total<br>Member<br>Added | Total<br>Members<br>Dropped | Gain/<br>Loss<br>Members |
|-----------|--------------|------------------|------------------------|----------------|--------------------|----------------------|---------------------|--------------------------|-----------------------------|--------------------------|
| 2018-2019 | 4            | 14               | -10                    | 263            | 106                | 79                   | 10                  | 458                      | 960                         | -502                     |
| 2019-2020 | 0            | 8                | -8                     | 158            | 3                  | 36                   | 13                  | 210                      | 634                         | -424                     |
| 2020-2021 | 13           | 9                | 4                      | 479            | 321                | 94                   | 10                  | 904                      | 698                         | 206                      |
| 2021-2022 | 5            | 10               | -5                     | 623            | 234                | 159                  | 27                  | 1,043                    | 761                         | 282                      |
| 2022-2023 | 1            | 11               | -10                    | 304            | 32                 | 17                   | 9                   | 362                      | 850                         | -488                     |
| Average   | 5            | 10               | -6                     | 365            | 139                | 77                   | 14                  | 595                      | 781                         | -185                     |